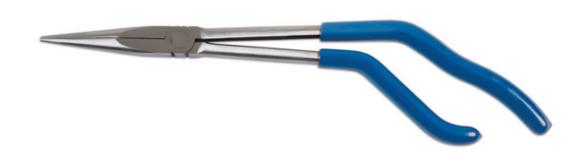

## **Pistol Grip Long Nose Pliers 325mm**

Long nose, pistol grip pliers for deep-seated, restricted access applications. The offset handles are designed for use in restricted areas and the thin profile and 325mm long reach are, ideal for reaching deep set fixings e.g. engine bay maintenance. A professional quality tool made from hardened, high carbon steel with flush rivets for strength and dipped handles for excellent grip and comfort.

## **Additional Information**

- · Length: 325mm.
- · Jaw opening: 75mm. Nose length: 80mm
- Angled handle allows pliers to be used in more constricted spaces.
- · Dipped handles.
- · Hardened high-carbon steel construction.