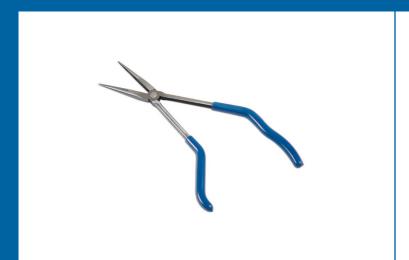

## **Pistol Grip Long Nose Pliers 325mm**

Long nose, pistol grip pliers for deep-seated, restricted access applications. The offset handles are designed for use in restricted areas and the thin profile and 325mm long reach are, ideal for reaching deep set fixings e.g. engine bay maintenance. A professional quality tool made from hardened, high carbon steel with flush rivets for strength and dipped handles for excellent grip and comfort.

## **Additional Information**

- · Length: 325mm.
- · Jaw opening: 75mm. Nose length: 80mm
- Angled handle allows pliers to be used in more constricted spaces.
- · Dipped handles.
- · Hardened high-carbon steel construction.