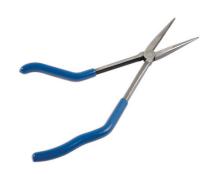

## **Pistol Grip Long Nose Pliers 325mm**

Long nose, pistol grip pliers for deep-seated, restricted access applications. The offset handles are designed for use in restricted areas and the thin profile and 325mm long reach are, ideal for reaching deep set fixings e.g. engine bay maintenance. A professional quality tool made from hardened, high carbon steel with flush rivets for strength and dipped handles for excellent grip and comfort.

## **Additional Information**

- · Length: 325mm.
- · Jaw opening: 75mm. Nose length: 80mm
- Angled handle allows pliers to be used in more constricted spaces.
- · Dipped handles.
- · Hardened high-carbon steel construction.